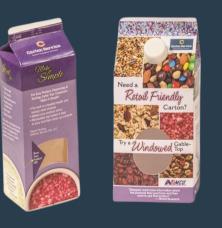

# **MOLINO ROSSETTO ITALY**

- One of Italy's largest producers of flour, cereals, breakfast cereals, baking mixes.
- The goal of the project with Gable Top is to bring a familiar product into the premium segment. 100% results, the product line is constantly growing
- A new type of packaging based on Gable Top - V-PACK, cone-shaped with a window has been developed.