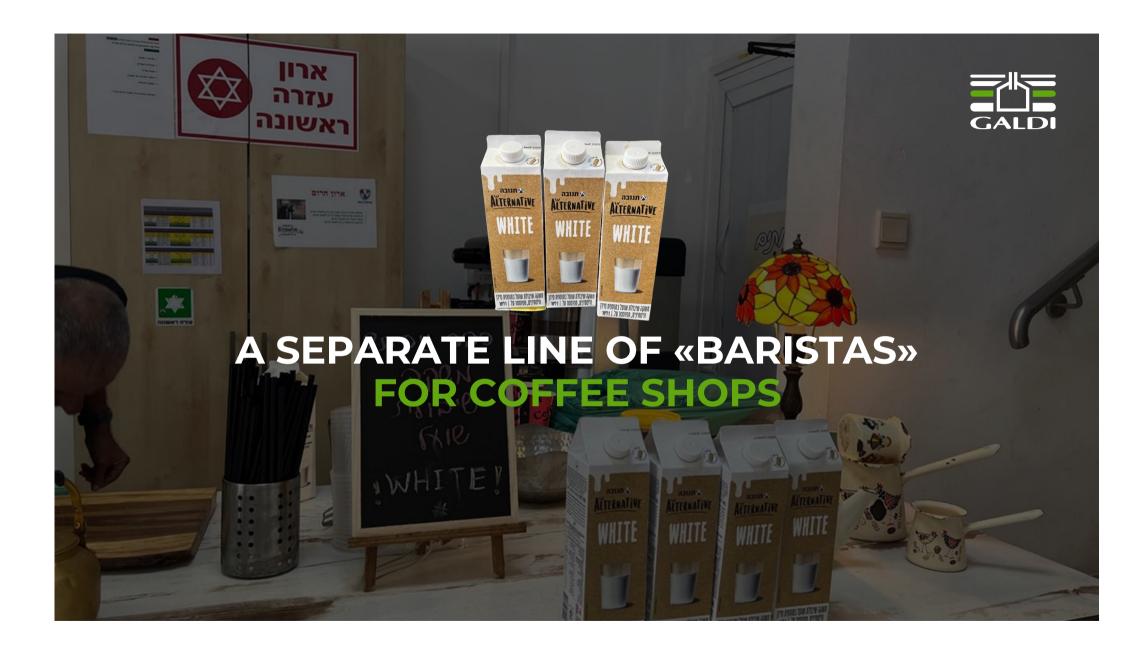

#### TNUVA Company (Israel)

More than 10 items

- Soy drink with added vitamins, without / with sugar
- Soy beverage to add to Barista coffee
- Reduced calorie soy drink with vitamins Almond drinks

Whipping cream