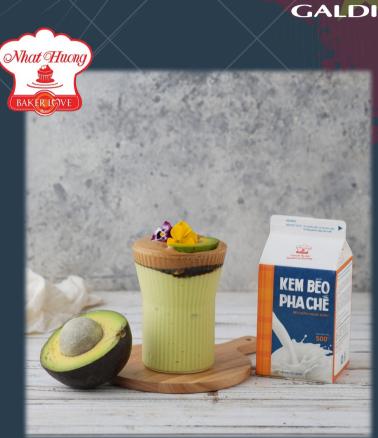

## CONFECTIONERY INGREDIENTS FOR HORECA

#### TAN NHAT HUONG (Vietnam)

Egg mixture, chocolate mass for topping, cream based on guava, green tea, banana, coconut. Whipping mixes.

Dairy-free, made from vegetable raw materials.