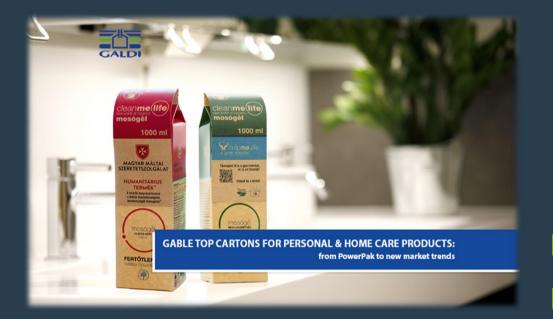

### FOR PERSONAL AND HOME CARE PRODUCTS

Personal Care (shampoos, liquid soaps, deodorants), and

Home Care (floor and glass cleaners, detergents) products.

As an eco-friendly refill alternative to pouches, Gable Top cartons offer several practical advantages, namely:

- Ergonomic, space-saving design
- Bigger cap for quick refill
- Greater stability (compared to plastic containers which tend to tip over)