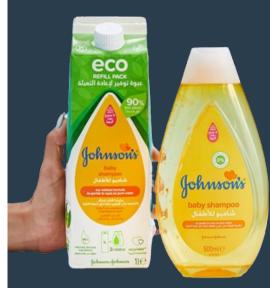

### FOR PERSONAL AND HOME CARE PRODUCTS

Personal Care (shampoos, liquid soaps, deodorants), and

Home Care (floor and glass cleaners, detergents) products.

As an eco-friendly refill alternative to pouches, Gable Top cartons offer several practical advantages, namely:

- Ergonomic, space-saving design
- Bigger cap for quick refill
- Greater stability (compared to plastic containers which tend to tip over)