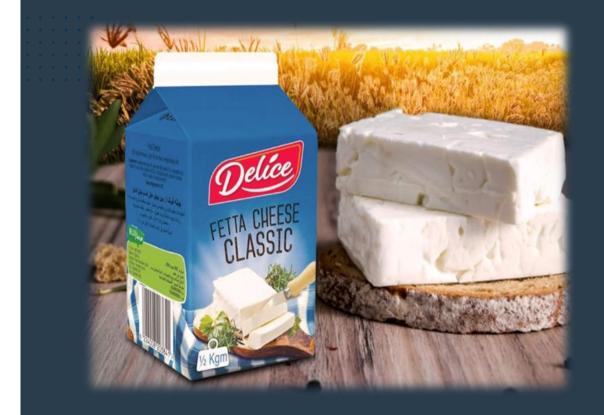

# FETA TYPE CHEESE

#### Prego Company (Egypt)

Feta cheese can be packed in Gable Top packaging, as it is in a warm and liquid state during the packaging process and acquires its usual shape and consistency inside the package.