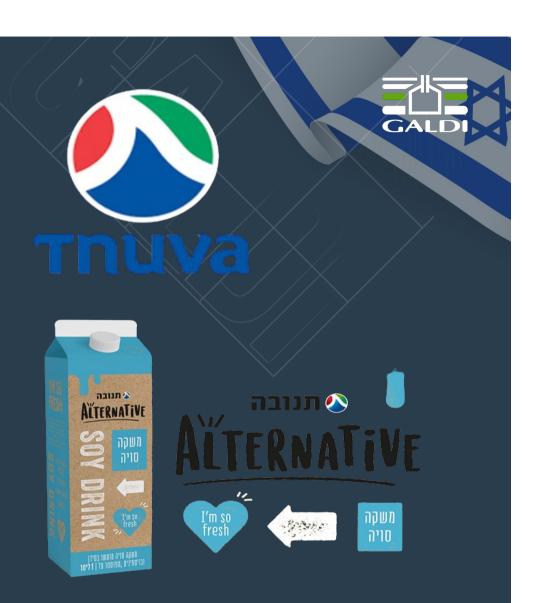

#### TNUVA Company (Israel)

More than 10 items

- Soy drink with added vitamins, without / with sugar
- Soy beverage to add to Barista coffee
- Reduced calorie soy drink with vitamins Almond drinks

Whipping cream