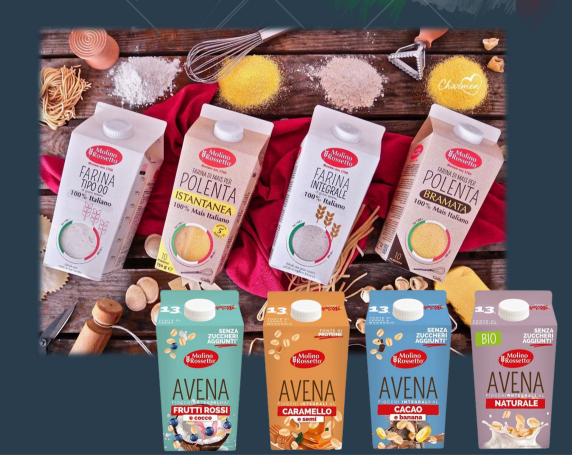

# **MOLINO ROSSETTO ITALY**

- One of Italy's largest producers of flour, cereals, breakfast cereals, baking mixes.
- The goal of the project with Gable Top is to bring a familiar product into the premium segment. 100% results, the product line is constantly growing
- A new type of packaging based on Gable Top - V-PACK, cone-shaped with a window has been developed.