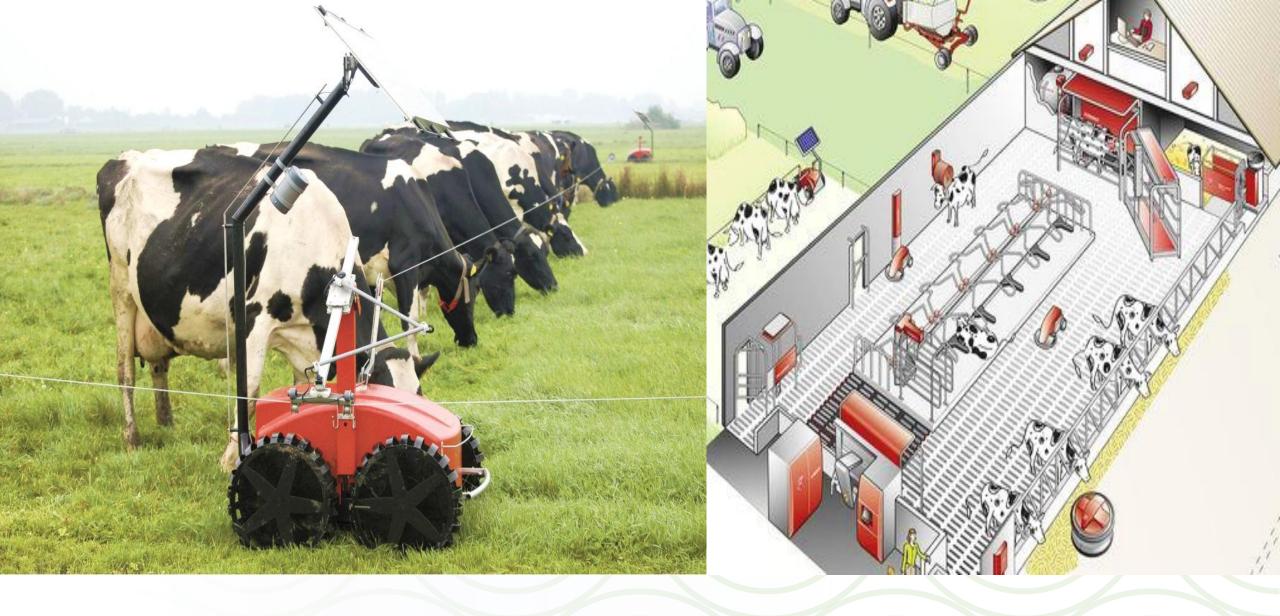

## Like this?

A mega-complex on a large area

Or like this?

Small business with automation